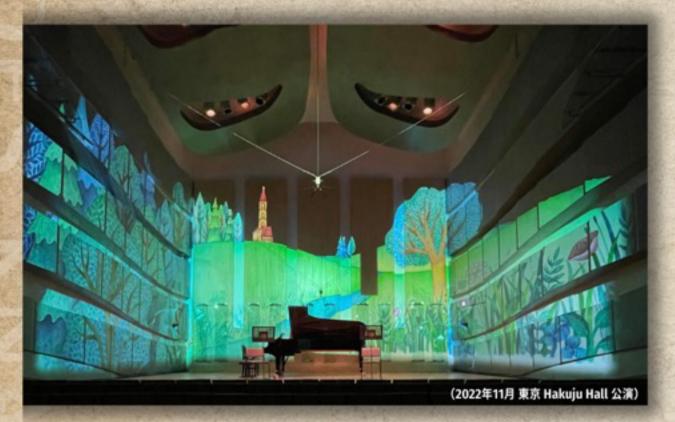

## プロジェクション・マッピング 荒井雄貴 あらいゆうき

東京音楽大学声楽科卒、同大学院修士課程修了。イタリア国立パルマ音楽院を卒業演奏 において最高得点を得て修了。帰国後クラシック音楽の新たな魅力の創造のため、映像 表現の事業を開始。現在では新国立劇場など日本の主要な劇場でプロジェクションマッ ピング、舞台映像投影、字幕翻訳投影、舞台美術を担当するほか、Youtube等の映像メ ディアのプロデュースするなど、クラシック音楽と映像を融合させた新たな表現を追求 するクリエイターとしての活動が注目されている