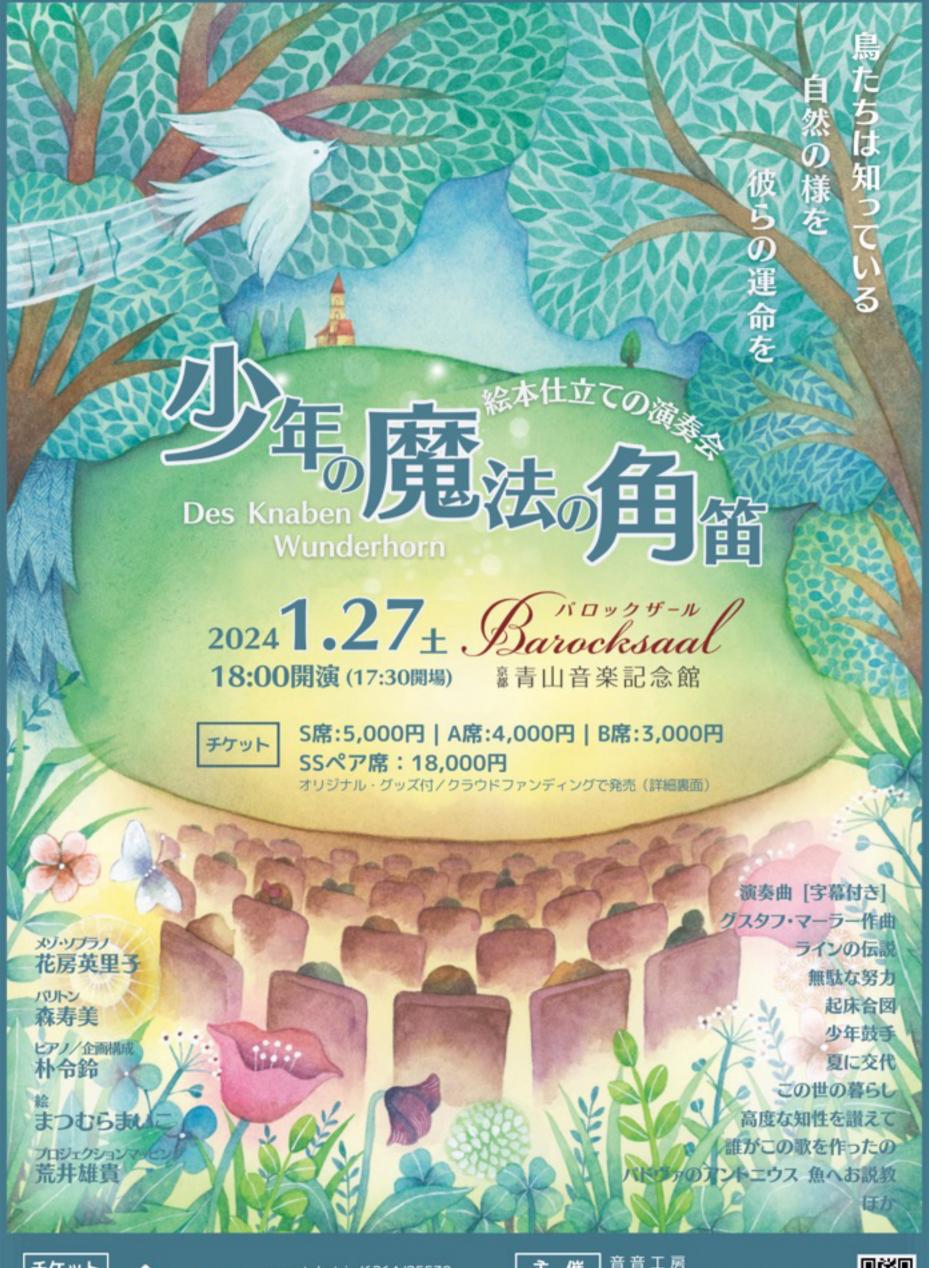

で

て々かる

共影ま動十分でてい

と投み・56

ピアノ・企画構成 朴令鈴 ぱくりんりん

生か死集こ

マれとでの

桐朋学園大学を経て同大学研究科を修了。主に声 楽の共演ピアニストとして、コンサートやオペラ 公演で活躍。また音音工房代表として様々なコン サートを企画し好評を得ている。CD/ソロ「サロ メーR.シュトラウス作品集」(ステレオ誌特選他) 日本歌曲アルバム「南天の花」(レコ芸特選他)。 奏楽堂日本歌曲コンクール、日本音楽コンクール などで共演者賞を受賞。二期会ピアニスト、桐朋 学園大学諷託演奏員、国立音楽大学大学院ピアニ スト。第39回宮城県芸術協会音楽コンクール審査 委員長